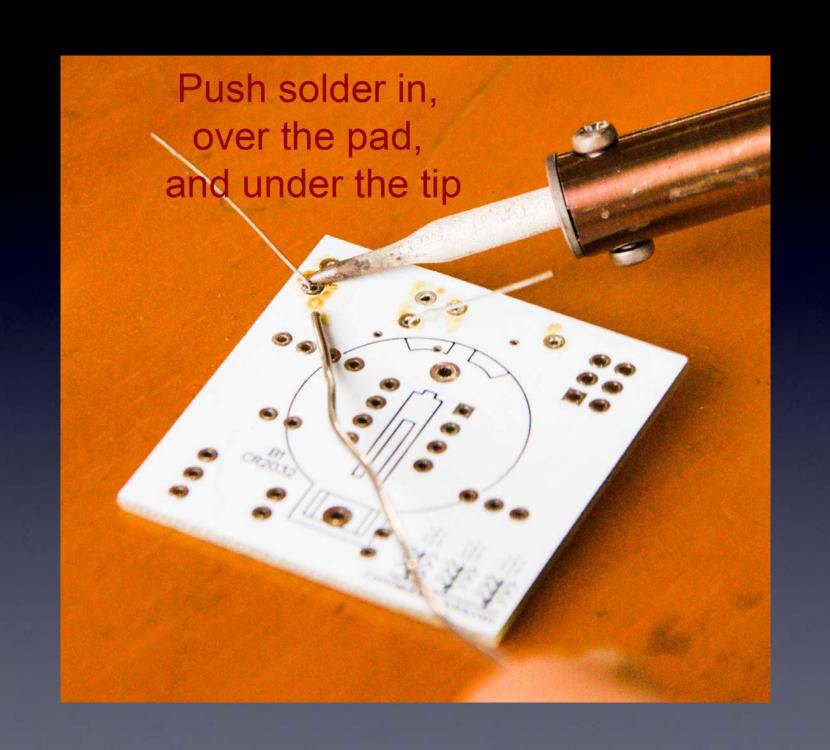

-5993

+381 62 842 9950



#### SOLDERING IS EASY

HERE'S HOW TO DO IT



BY: MITCH ALTMAN (SOLDERING WISDOM)

ANDIE NORDGREN (COMICS ADAPTATION)

JEFF KEYZER (LAYOUT AND EDITING)



DOWNLOAD THIS COMIC BOOK AND SHARE IT WITH YOUR FRIENDS!

HTTP://MIGHTYOHM.COM/SOLDERCOMIC





DISTRIBUTE WIDELY!









#### SOUDER C'EST FACILE

VOICI COMMENT FAIRE



DE: MITCH ALTMAN (MAITRE SOUDEUR)

> ANDIE NORDGREN (ADAPTATION BD)

**JEFF KEYZER** (EDITION, MISE EN PAGE)

SNOOTLAB (TRADUCTION FR.)



A DIFFUSER LARGEMENT !



TELECHARGEZ CETTE BD ET PARTAGEZ LA AVEC VOS AMIS !

HTTP://MISHTYOHM.COM/SOLDERCOMIC











# 3 Safety Tips...

## Safety Tip #1:

Hot !!

### Safety Tip #2:

Lead (Pb) is toxic

Safety Tip #3:

(coming soon)

# 2 secrets to good soldering...

Secret #1:

Clean the tip!







#### Secret #2:

Keep hot tip down 1 second for solder to flow!!









## Safety Tip #3:

Hold or cover the lead!