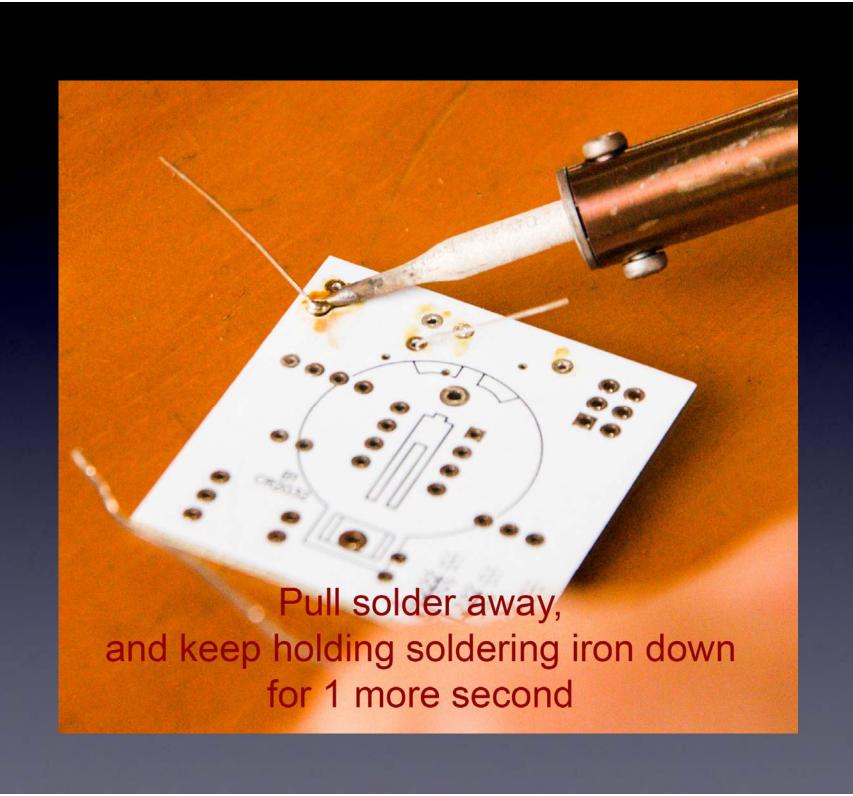

BY: MITCH ALTMAN (SOLDERING WISDOM)

ANDIE NORDGREN (COMICS ADAPTATION)

JEFF KEYZER (LAYOUT AND EDITING)



DOWNLOAD THIS COMIC BOOK AND SHARE IT WITH YOUR FRIENDS!

HTTP://MIGHTYOHM.COM/SOLDERCOMIC





DISTRIBUTE WIDELY!









#### SOUDER C'EST FACILE

VOICI COMMENT FAIRE



DE: MITCH ALTMAN (MAITRE SOUDEUR)

> ANDIE NORDGREN (ADAPTATION BD)

**JEFF KEYZER** (EDITION, MISE EN PAGE)

SNOOTLAB (TRADUCTION FR.)



A DIFFUSER LARGEMENT !



TELECHARGEZ CETTE BD ET PARTAGEZ LA AVEC VOS AMIS !

HTTP://MISHTYOHM.COM/SOLDERCOMIC











# 3 Safety Tips...

## Safety Tip #1:

Hot !!

### Safety Tip #2:

Lead (Pb) is toxic

Safety Tip #3:

(coming soon)

# 2 secrets to good soldering...

Secret #1:

Clean the tip!







#### Secret #2:

Keep hot tip down 1 second for solder to flow!!









## Safety Tip #3:

Hold or cover the lead!