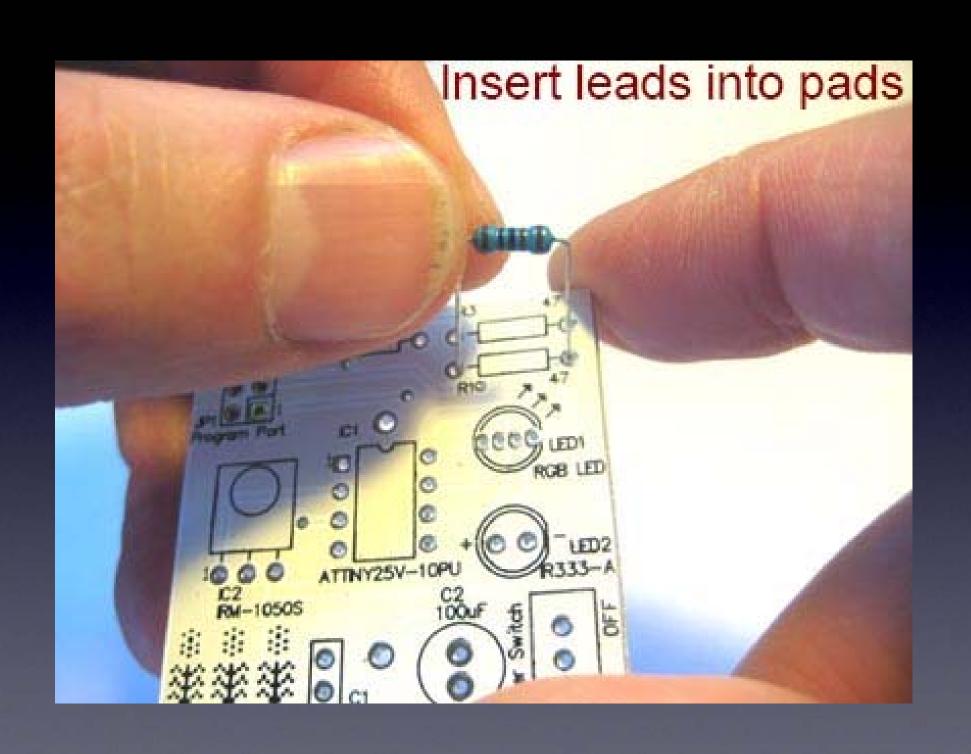

agazine #10 Co-founder of Noisebridge (San Francisco hacker space)

email: mitch@CornfieldElectronics.com

site: <u>www.CornfieldElectronics.com</u>

twitter: @maltman23

phone: +1 415-377-5993

+381 62 842 9950



#### SOLDERING IS EASY

HERE'S HOW TO DO IT



BY: MITCH ALTMAN (SOLDERING WISDOM)

ANDIE NORDGREN (COMICS ADAPTATION)

JEFF KEYZER (LAYOUT AND EDITING)



DOWNLOAD THIS COMIC BOOK AND SHARE IT WITH YOUR FRIENDS!

HTTP://MIGHTYOHM.COM/SOLDERCOMIC





DISTRIBUTE WIDELY!









#### SOUDER C'EST FACILE

VOICI COMMENT FAIRE



DE: MITCH ALTMAN (MAITRE SOUDEUR)

> ANDIE NORDGREN (ADAPTATION BD)

**JEFF KEYZER** (EDITION, MISE EN PAGE)

SNOOTLAB (TRADUCTION FR.)



A DIFFUSER LARGEMENT !



TELECHARGEZ CETTE BD ET PARTAGEZ LA AVEC VOS AMIS !

HTTP://MISHTYOHM.COM/SOLDERCOMIC











# 3 Safety Tips...

## Safety Tip #1:

Hot !!

### Safety Tip #2:

Lead (Pb) is toxic

Safety Tip #3:

(coming soon)

# 2 secrets to good soldering...

Secret #1:

Clean the tip!







#### Secret #2:

Keep hot tip down 1 second for solder to flow!!









## Safety Tip #3:

Hold or cover the lead!