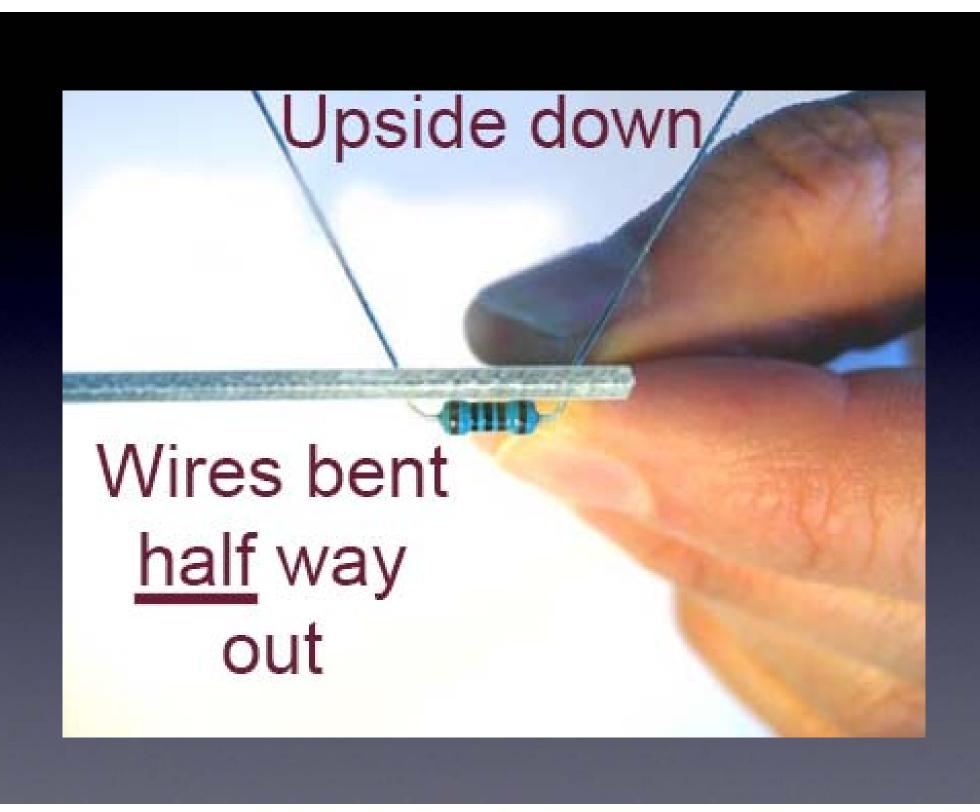

ine #10 Co-founder of Noisebridge (San Francisco hacker space)

email: mitch@CornfieldElectronics.com

site: <u>www.CornfieldElectronics.com</u>

twitter: @maltman23

phone: +1 415-377-5993

+381 62 842 9950



#### SOLDERING IS EASY

HERE'S HOW TO DO IT



BY: MITCH ALTMAN (SOLDERING WISDOM)

ANDIE NORDGREN (COMICS ADAPTATION)

JEFF KEYZER (LAYOUT AND EDITING)



DOWNLOAD THIS COMIC BOOK AND SHARE IT WITH YOUR FRIENDS!

HTTP://MIGHTYOHM.COM/SOLDERCOMIC





DISTRIBUTE WIDELY!









#### SOUDER C'EST FACILE

VOICI COMMENT FAIRE



DE: MITCH ALTMAN (MAITRE SOUDEUR)

> ANDIE NORDGREN (ADAPTATION BD)

**JEFF KEYZER** (EDITION, MISE EN PAGE)

SNOOTLAB (TRADUCTION FR.)



A DIFFUSER LARGEMENT !



TELECHARGEZ CETTE BD ET PARTAGEZ LA AVEC VOS AMIS !

HTTP://MISHTYOHM.COM/SOLDERCOMIC











# 3 Safety Tips...

## Safety Tip #1:

Hot !!

### Safety Tip #2:

Lead (Pb) is toxic

Safety Tip #3:

(coming soon)

# 2 secrets to good soldering...

Secret #1:

Clean the tip!







#### Secret #2:

Keep hot tip down 1 second for solder to flow!!









## Safety Tip #3:

Hold or cover the lead!