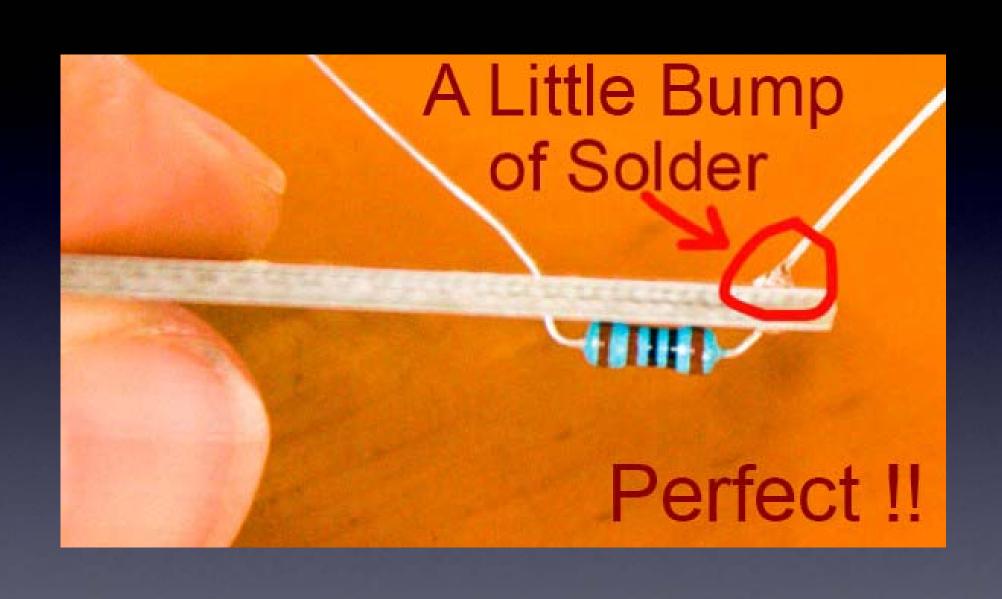

BY: MITCH ALTMAN (SOLDERING WISDOM)

ANDIE NORDGREN (COMICS ADAPTATION)

JEFF KEYZER (LAYOUT AND EDITING)



DOWNLOAD THIS COMIC BOOK AND SHARE IT WITH YOUR FRIENDS!

HTTP://MIGHTYOHM.COM/SOLDERCOMIC





DISTRIBUTE WIDELY!









#### SOUDER C'EST FACILE

VOICI COMMENT FAIRE



DE: MITCH ALTMAN (MAITRE SOUDEUR)

> ANDIE NORDGREN (ADAPTATION BD)

**JEFF KEYZER** (EDITION, MISE EN PAGE)

SNOOTLAB (TRADUCTION FR.)



A DIFFUSER LARGEMENT !



TELECHARGEZ CETTE BD ET PARTAGEZ LA AVEC VOS AMIS !

HTTP://MISHTYOHM.COM/SOLDERCOMIC











# 3 Safety Tips...

## Safety Tip #1:

Hot !!

### Safety Tip #2:

Lead (Pb) is toxic

Safety Tip #3:

(coming soon)

# 2 secrets to good soldering...

Secret #1:

Clean the tip!







#### Secret #2:

Keep hot tip down 1 second for solder to flow!!









## Safety Tip #3:

Hold or cover the lead!