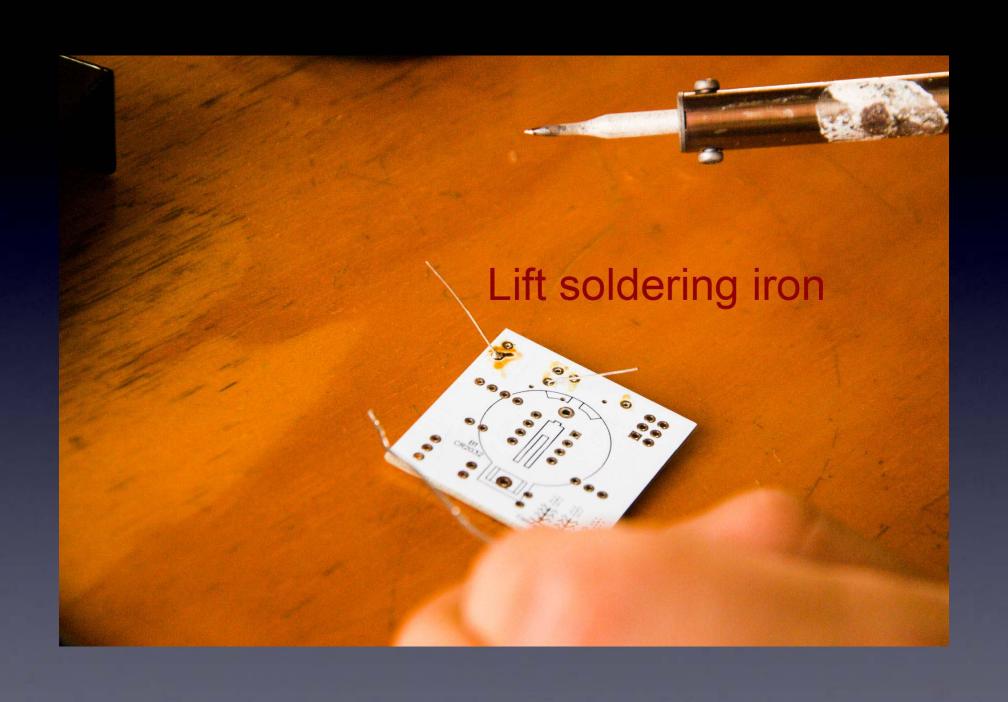

BY: MITCH ALTMAN (SOLDERING WISDOM)

ANDIE NORDGREN (COMICS ADAPTATION)

JEFF KEYZER (LAYOUT AND EDITING)



DOWNLOAD THIS COMIC BOOK AND SHARE IT WITH YOUR FRIENDS!

HTTP://MIGHTYOHM.COM/SOLDERCOMIC





DISTRIBUTE WIDELY!









#### SOUDER C'EST FACILE

VOICI COMMENT FAIRE



DE: MITCH ALTMAN (MAITRE SOUDEUR)

> ANDIE NORDGREN (ADAPTATION BD)

**JEFF KEYZER** (EDITION, MISE EN PAGE)

SNOOTLAB (TRADUCTION FR.)



A DIFFUSER LARGEMENT !



TELECHARGEZ CETTE BD ET PARTAGEZ LA AVEC VOS AMIS !

HTTP://MISHTYOHM.COM/SOLDERCOMIC











# 3 Safety Tips...

## Safety Tip #1:

Hot !!

### Safety Tip #2:

Lead (Pb) is toxic

Safety Tip #3:

(coming soon)

# 2 secrets to good soldering...

Secret #1:

Clean the tip!







#### Secret #2:

Keep hot tip down 1 second for solder to flow!!









## Safety Tip #3:

Hold or cover the lead!