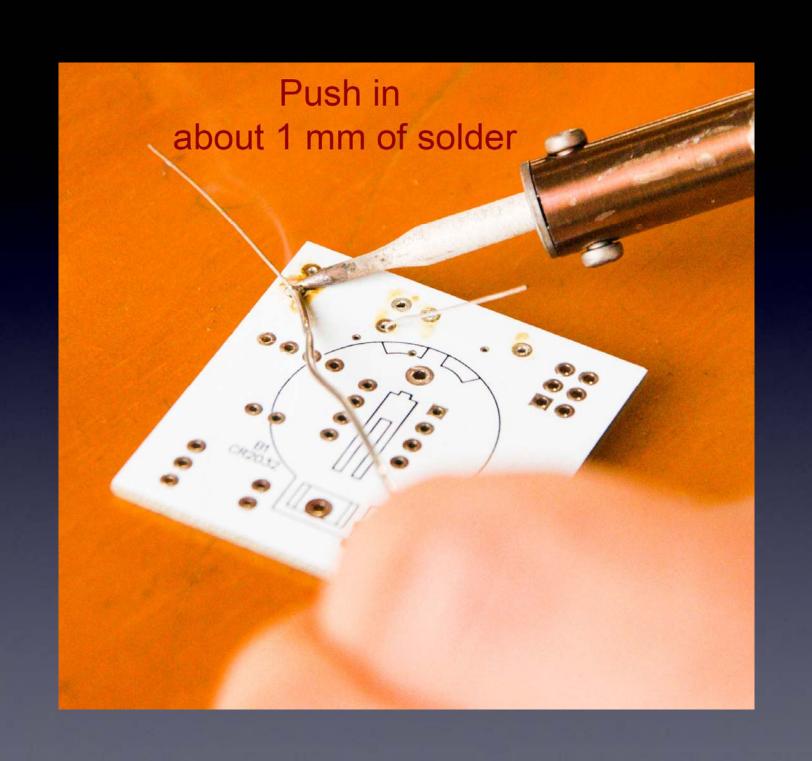

993

+381 62 842 9950



#### SOLDERING IS EASY

HERE'S HOW TO DO IT



BY: MITCH ALTMAN (SOLDERING WISDOM)

ANDIE NORDGREN (COMICS ADAPTATION)

JEFF KEYZER (LAYOUT AND EDITING)



DOWNLOAD THIS COMIC BOOK AND SHARE IT WITH YOUR FRIENDS!

HTTP://MIGHTYOHM.COM/SOLDERCOMIC





DISTRIBUTE WIDELY!









#### SOUDER C'EST FACILE

VOICI COMMENT FAIRE



DE: MITCH ALTMAN (MAITRE SOUDEUR)

> ANDIE NORDGREN (ADAPTATION BD)

**JEFF KEYZER** (EDITION, MISE EN PAGE)

SNOOTLAB (TRADUCTION FR.)



A DIFFUSER LARGEMENT !



TELECHARGEZ CETTE BD ET PARTAGEZ LA AVEC VOS AMIS !

HTTP://MISHTYOHM.COM/SOLDERCOMIC











# 3 Safety Tips...

## Safety Tip #1:

Hot !!

### Safety Tip #2:

Lead (Pb) is toxic

Safety Tip #3:

(coming soon)

# 2 secrets to good soldering...

Secret #1:

Clean the tip!







#### Secret #2:

Keep hot tip down 1 second for solder to flow!!









## Safety Tip #3:

Hold or cover the lead!