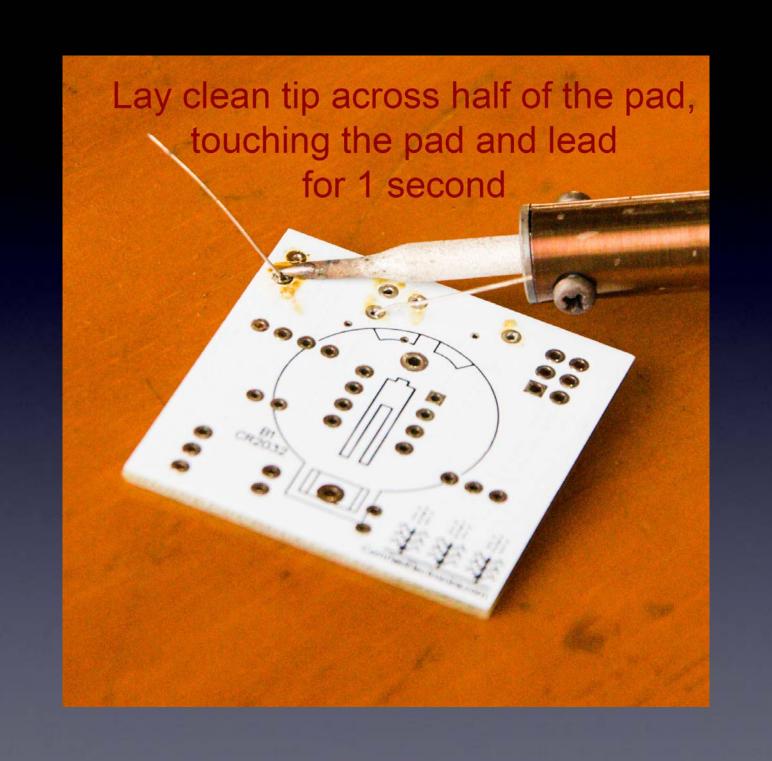

# 2 secrets to good soldering...

Secret #1:

Clean the tip!

#### Secret #2:

Keep hot tip down 1 second for solder to flow!!